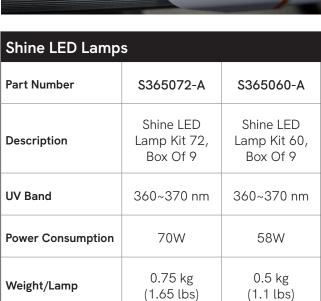

Shine LED lamps are also available in single quantities of one using the following part numbers S365072-A-SGL and S365060-A-SGL.