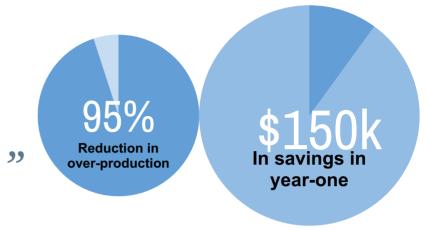

# Proven Results.

"We continued to have over-production waste issues until we used Flex to automatically stop a job before that happened. It ended up saving us a boat load of time and money."

**A Top 5 Print Manufacturer** 