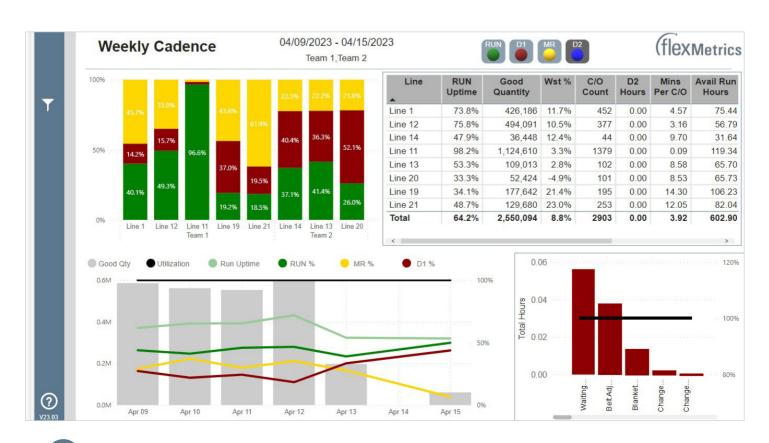

## Flex-Insights Interactive and visual data.

Unlock the full potential of your workforce with our adaptable cloud-based reporting tool. With pre-built reports and custom report building services, Insights caters to individuals who prefer a more visual and interactive display of their data. It offers seamless analysis of production data across multiple sites and organizational levels.

- Customizable Data
   Visualizations
- Comprehensive Downtime Analysis
- Interactive Drill-Down Abilities

- Adaptable Report Creation
- Automated alerts and notifications
- Predictive Analytics
- Multi-site Visibility and Comparisons