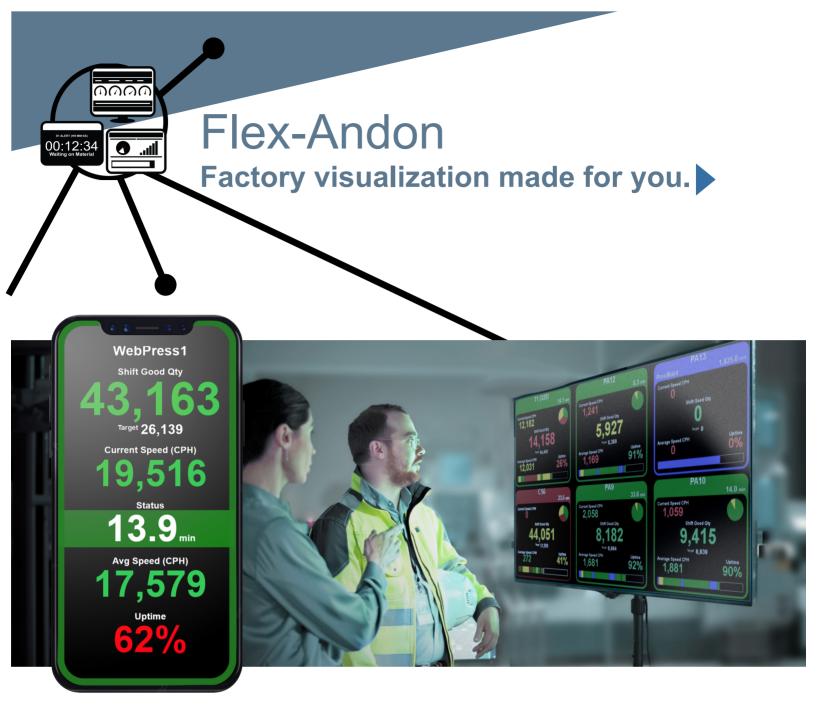

Introducing Flex-Andon, a powerful and versatile Visual Factory included in our core offering.

- Browser based--access anytime, anywhere
- 20 configurable metrics (i.e., OEE, Speed, Uptime, Job based targets, and more)
- Connect via desktop, tablet, or mobile device
- Real-time data at a glance
- Production line monitoring at the Equipment level or Area level