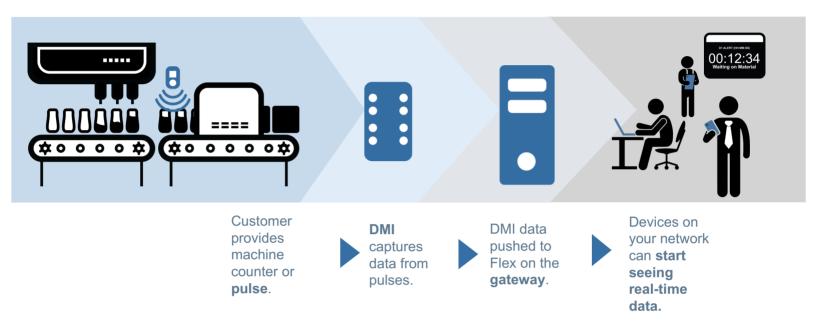

Flex is a reliable and easy-to-use solution that eliminates human error while connecting the shop-floor to the top-floor.

- **Inform** provided by a direct connection between your production lines and the Flex DMI, see the real-time status of your machines with customized Andon Displays.
- **Communicate** use the information Flex shows you to bring resources to the areas that need help with automated alerts, customized reports.
- Collaborate use Flex-Insights to solve big problems with data-driven decision making.