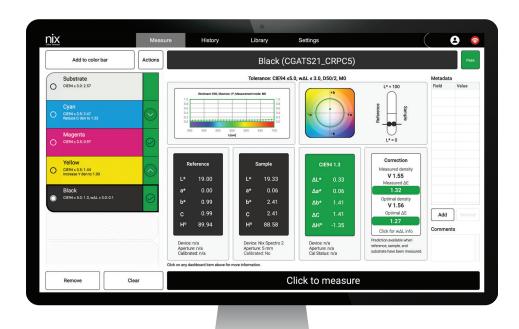

# Quality control Reference L\* 63.45 a\* -24.21 b\* 48.19 C 53.93 H° 116.67 Device Nix Spectro 2 Aperture 5 mm Calibrated No Measure your samples and ensure they are within spec of your reference target.

## **Clear direction for density improvement**

Delta E Threshold

Instantly identify potential errors when measuring your ink density and get easy and actionable direction for improvement. Open the density graph for more details on how close your sample is to the target.

Simulated Delta E

### In spec

The measurement passes Delta E tolerance (the plot falls below the Delta E threshold). Minor adjustments to the density could possibly improve Delta E further.

### In spec is possible

The measurement doesn't pass
Delta E but can be corrected to pass.
Adjust density in accordance with
the instructions.

**Optimal Density** 

### In spec not possible

The measurement fails Delta E tolerances and cannot be adjusted to pass. An ink correction or maintenance of the press may be required.