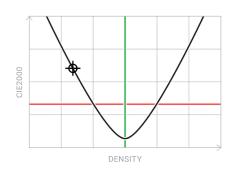

## **Clear direction for density improvement**

Delta E Threshold

Instantly identify potential errors when measuring your ink density and get easy and actionable direction for improvement. Open the density graph for more details on how close your sample is to the target.

### In spec is possible

The measurement doesn't pass
Delta E but can be corrected to pass.
Adjust density in accordance with
the instructions.

**Optimal Density** 