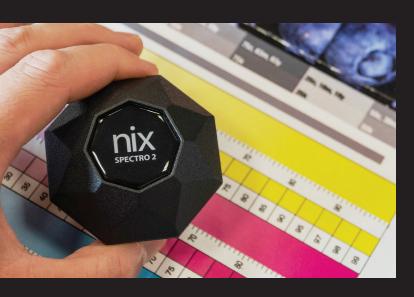

# **Nix Spectro 2**

Durable, cost-effective, and accurate, the Nix Spectro 2 is the ideal tool for measuring print.

Pair the Nix Spectro 2 with the Nix Print Pro software to unlock the potential of your pressroom. With two aperture sizes available, we've created a spectrophotometer to meet your needs.

A Nix Spectrophotometer is required to use the Nix Print Pro software.

Find out more at nixsensor.com/nix-spectro-2

nixsensor.com/nix-print-pro

Chris Pregent-Halford
Product Manager

Reach out to our Nix Print Pro expert.