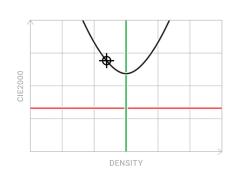

## **Clear direction for density improvement**

Delta E Threshold

Instantly identify potential errors when measuring your ink density and get easy and actionable direction for improvement. Open the density graph for more details on how close your sample is to the target.

### In spec not possible

The measurement fails Delta E tolerances and cannot be adjusted to pass. An ink correction or maintenance of the press may be required.