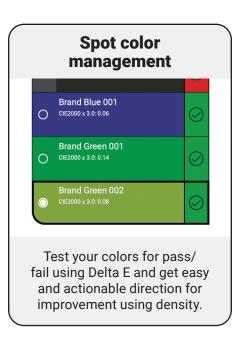

## **Clear direction for density improvement**

Delta E Threshold

Instantly identify potential errors when measuring your ink density and get easy and actionable direction for improvement. Open the density graph for more details on how close your sample is to the target.

Simulated Delta E