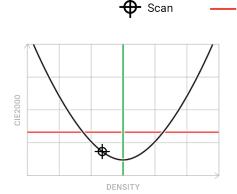

## **Clear direction for density improvement**

Delta E Threshold

Instantly identify potential errors when measuring your ink density and get easy and actionable direction for improvement. Open the density graph for more details on how close your sample is to the target.

### In spec

The measurement passes Delta E tolerance (the plot falls below the Delta E threshold). Minor adjustments to the density could possibly improve Delta E further.